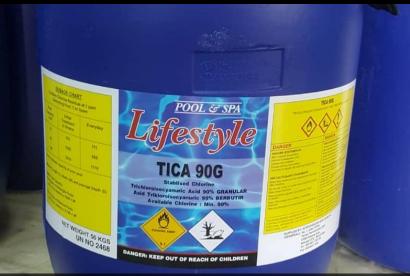

# **HYDROSTAR PLUS** PUNP5

Purposed built for aquatic facilities, water parks and large commercial swimming pools. Hydrostar Plus pumps are high performance corrosion resistant thermoplastic pumps.

Chemicals