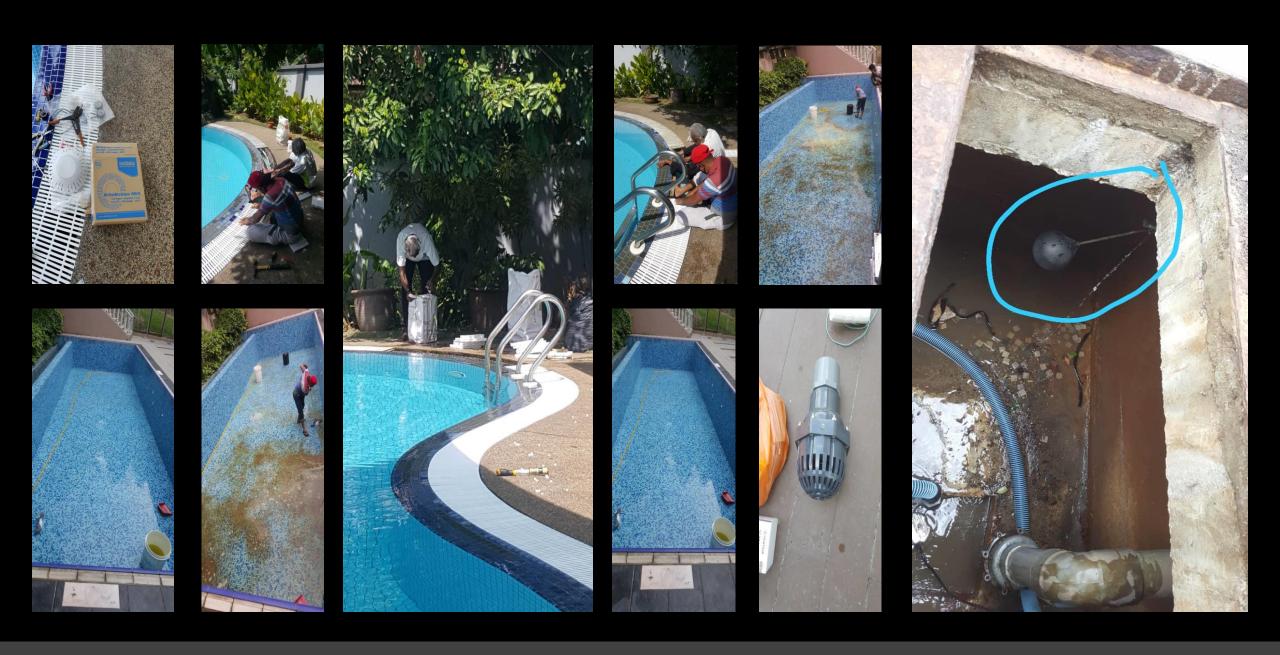

### Our Vision & Mission

Tiles, Surface & Deep-Water Cleaning

Major repair works such as changing of tiles, pool improvement, upgrading, etc.

Minor repair works such as repair damaged tiles, repair of water pumps, replacement of underwater lights, etc.

Changing foot valves

Changing Valves

Fixing new salt machine, filter & light