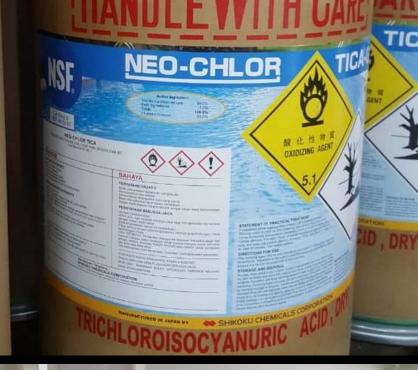

# **HYDROSTAR PLUS** PUNP5

Purposed built for aquatic facilities, water parks and large commercial swimming pools. Hydrostar Plus pumps are high performance corrosion resistant thermoplastic pumps.

Chemicals