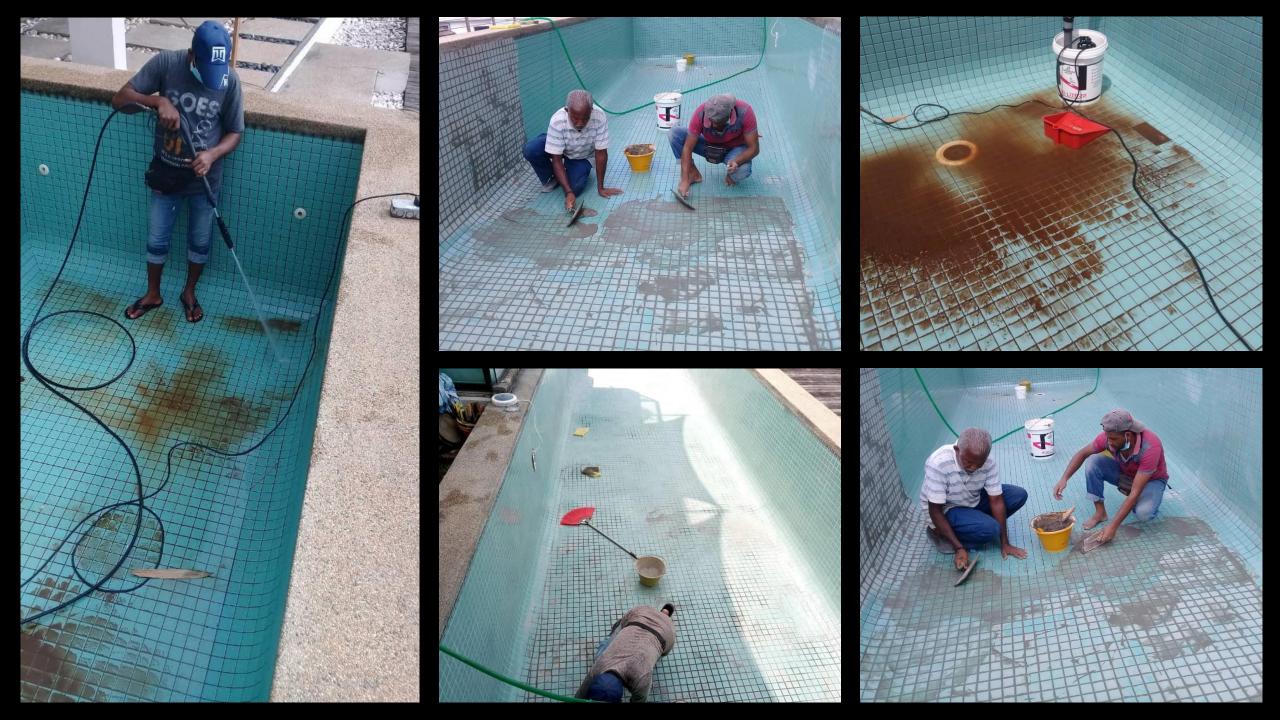

### Our Vision & Mission

Tiles, Surface & Deep-Water Cleaning

Major repair works such as changing of tiles, pool improvement, upgrading, etc.

Minor repair works such as repair damaged tiles, repair of water pumps, replacement of underwater lights, etc.