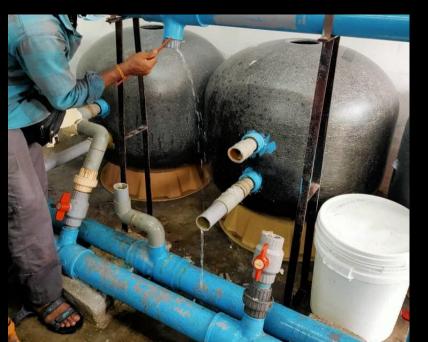

### Our Vision & Mission

Tiles, Surface & Deep-Water Cleaning

Major repair works such as changing of tiles, pool improvement, upgrading, etc.

Minor repair works such as repair damaged tiles, repair of water pumps, replacement of underwater lights, etc.

Changing foot valves

Changing Valves

Fixing new salt machine, filter & light