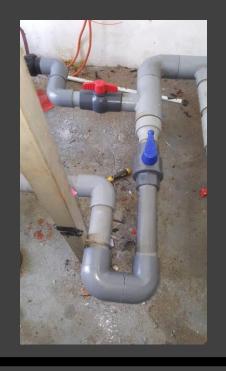

### Our Vision & Mission

Tiles, Surface & Deep-Water Cleaning

Major repair works such as changing of tiles, pool improvement, upgrading, etc.

Minor repair works such as repair damaged tiles, repair of water pumps, replacement of underwater lights, etc.

Changing foot valves

Changing Valves

Fixing new salt machine, filter & light