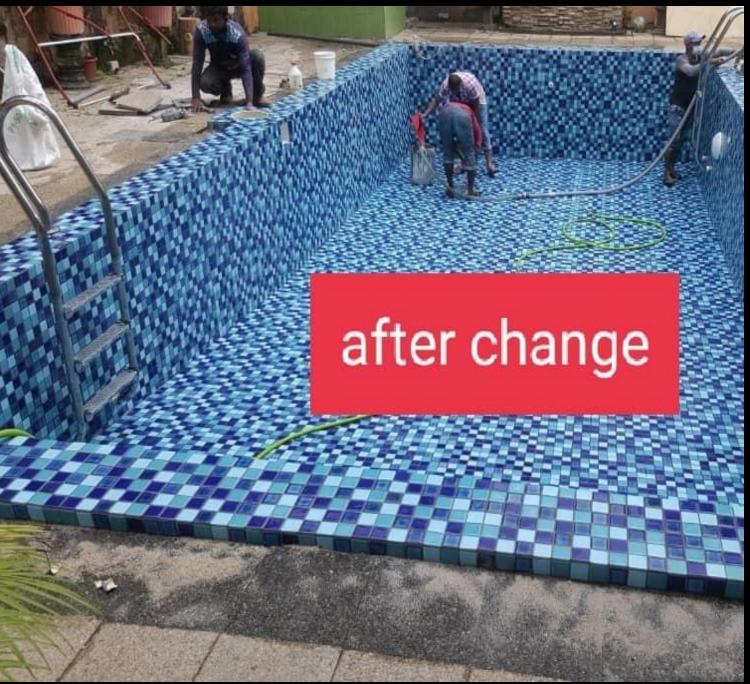

### Our Vision & Mission

Tiles, Surface & Deep-Water Cleaning

Major repair works such as changing of tiles, pool improvement, upgrading, etc.

Minor repair works such as repair damaged tiles, repair of water pumps, replacement of underwater lights, etc.