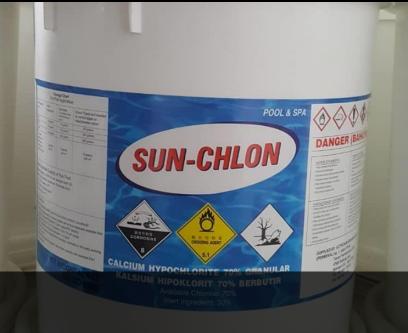

# **HYDROSTAR PLUS** PUNP5

Purposed built for aquatic facilities, water parks and large commercial swimming pools. Hydrostar Plus pumps are high performance corrosion resistant thermoplastic pumps.

Chemicals