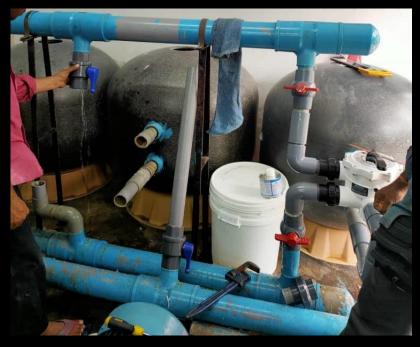

### Our Vision & Mission

Tiles, Surface & Deep-Water Cleaning

Major repair works such as changing of tiles, pool improvement, upgrading, etc.

Minor repair works such as repair damaged tiles, repair of water pumps, replacement of underwater lights, etc.

Changing foot valves

Changing Valves

Fixing new salt machine, filter & light