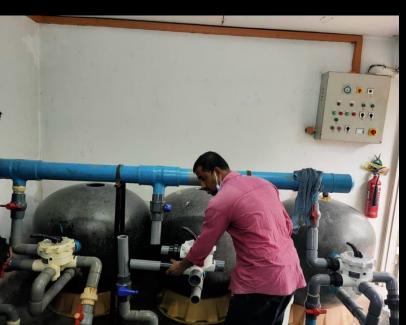

### Our Vision & Mission

Tiles, Surface & Deep-Water Cleaning

Major repair works such as changing of tiles, pool improvement, upgrading, etc.

Minor repair works such as repair damaged tiles, repair of water pumps, replacement of underwater lights, etc.

Changing foot valves

Changing Valves

Fixing new salt machine, filter & light