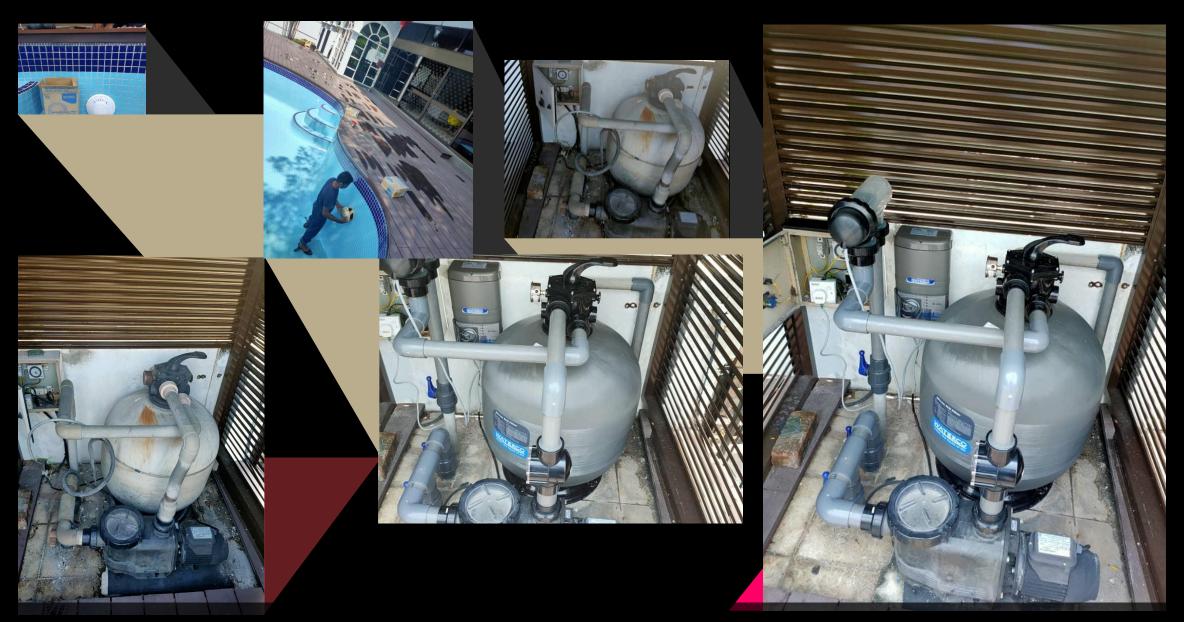

### Our Vision & Mission

Tiles, Surface & Deep-Water Cleaning

Major repair works such as changing of tiles, pool improvement, upgrading, etc.

Minor repair works such as repair damaged tiles, repair of water pumps, replacement of underwater lights, etc.

Changing foot valves

Changing Valves

Fixing new salt machine, filter & light