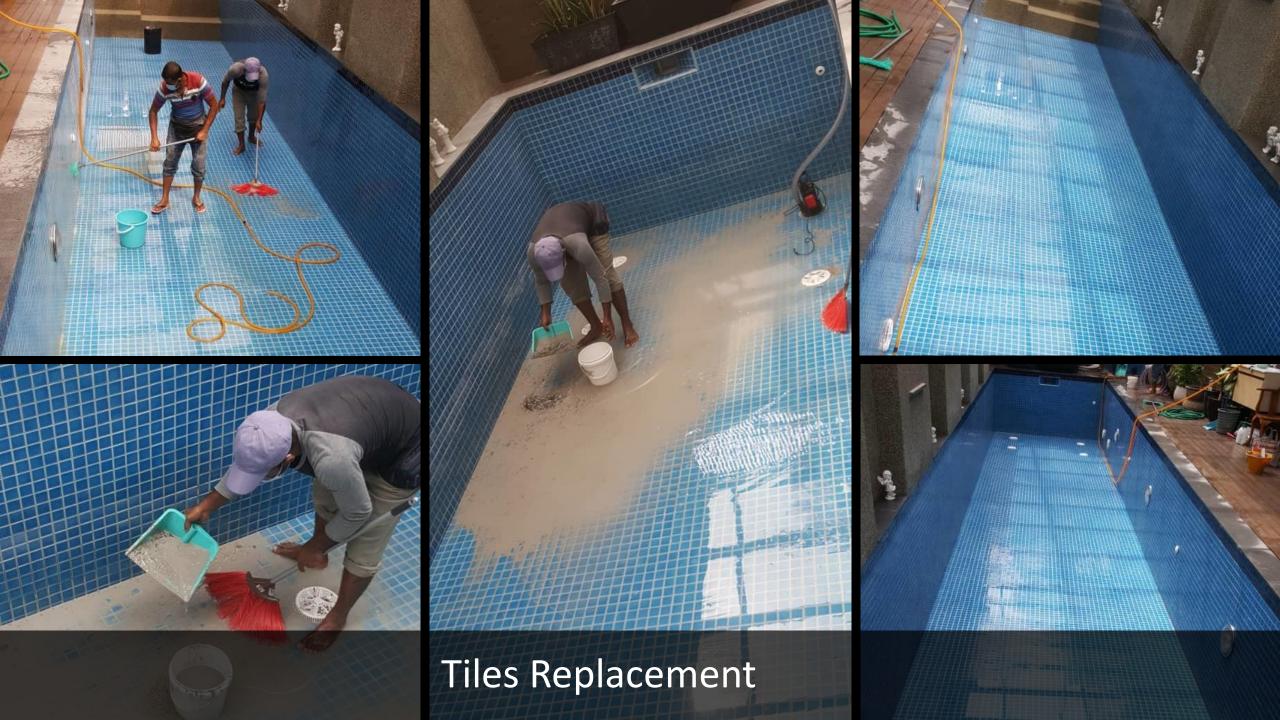

### Our Vision & Mission

Tiles, Surface & Deep-Water Cleaning

Major repair works such as changing of tiles, pool improvement, upgrading, etc.

Minor repair works such as repair damaged tiles, repair of water pumps, replacement of underwater lights, etc.