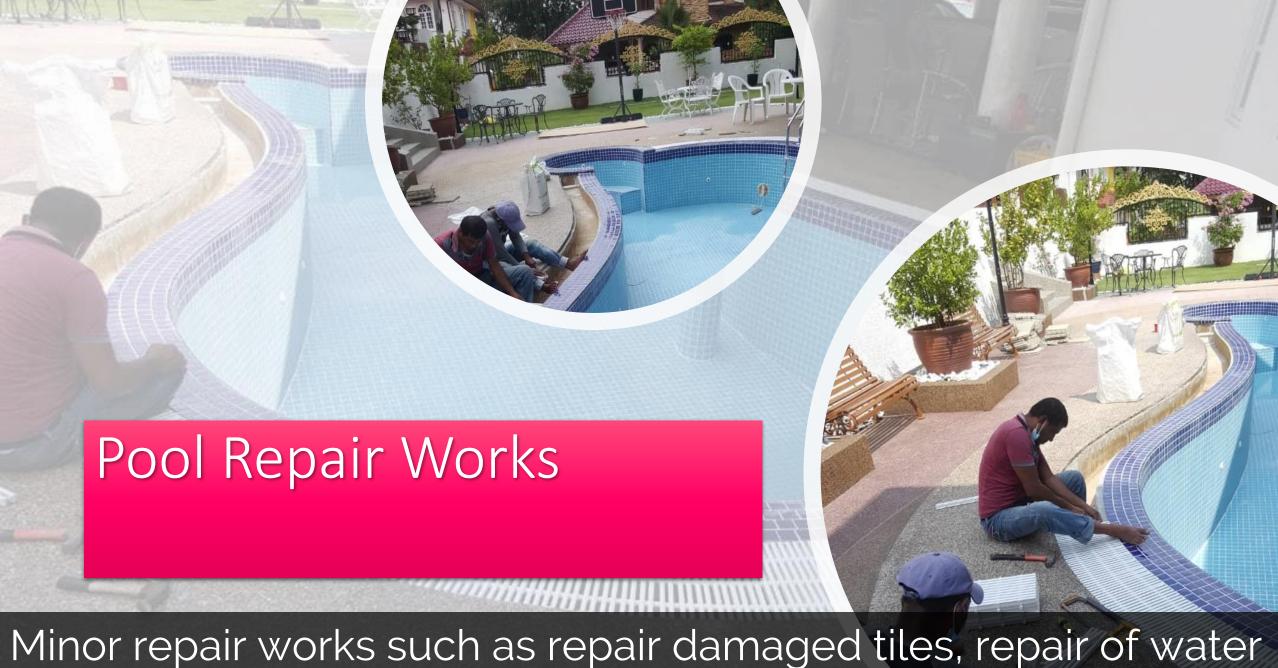

### Our Vision & Mission

Tiles, Surface & Deep-Water Cleaning

Major repair works such as changing of tiles, pool improvement, upgrading, etc.

Minor repair works such as repair damaged tiles, repair of water pumps, replacement of underwater lights, etc.