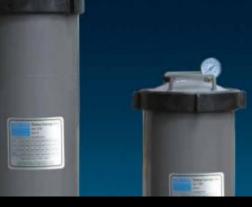

# TRIMLINE CARTRIDGE FILTERS

Compact and Economical Filtration

Trimline cartridge filters are compact, economical filters designed to effectively filter out suspended solids from your pool.

Trimline cartridge filters utilise a specially treated synthetic fabric which is pleated into a cartridge. Cartridge filters are ideal for applications where backwashing may not be practical.