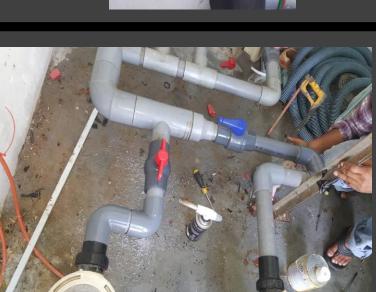

### Our Vision & Mission

Tiles, Surface & Deep-Water Cleaning

Major repair works such as changing of tiles, pool improvement, upgrading, etc.

Minor repair works such as repair damaged tiles, repair of water pumps, replacement of underwater lights, etc.

Changing foot valves

Changing Valves

Fixing new salt machine, filter & light