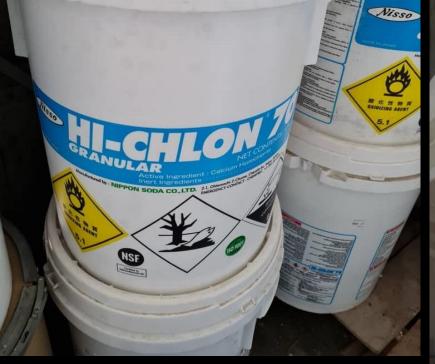

# **HYDROSTAR PLUS** PUNP5

Purposed built for aquatic facilities, water parks and large commercial swimming pools. Hydrostar Plus pumps are high performance corrosion resistant thermoplastic pumps.

Chemicals