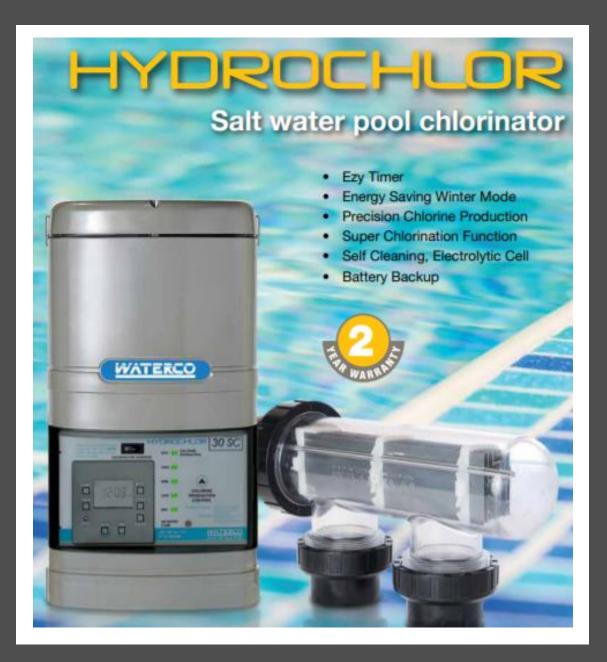

#### Energy Saving, Intelligent, Power Pack

The Hydrochlor Mineral Chlorinator includes an energy saving, intelligent power pack that makes it easy to keep your pool sanitised and healthy to swim in.