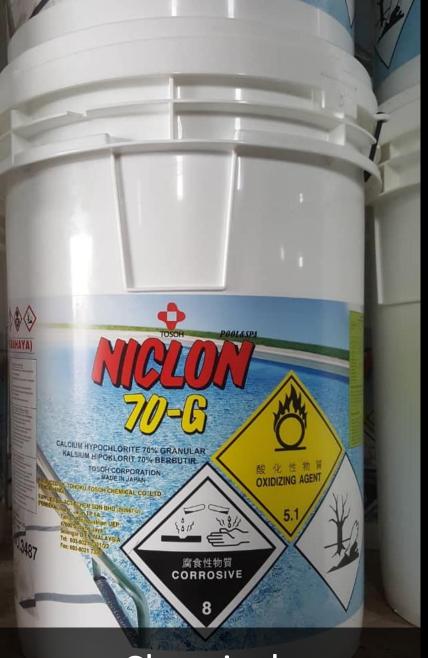

# **HYDROSTAR PLUS** PUNP5

Purposed built for aquatic facilities, water parks and large commercial swimming pools. Hydrostar Plus pumps are high performance corrosion resistant thermoplastic pumps.

Chemicals