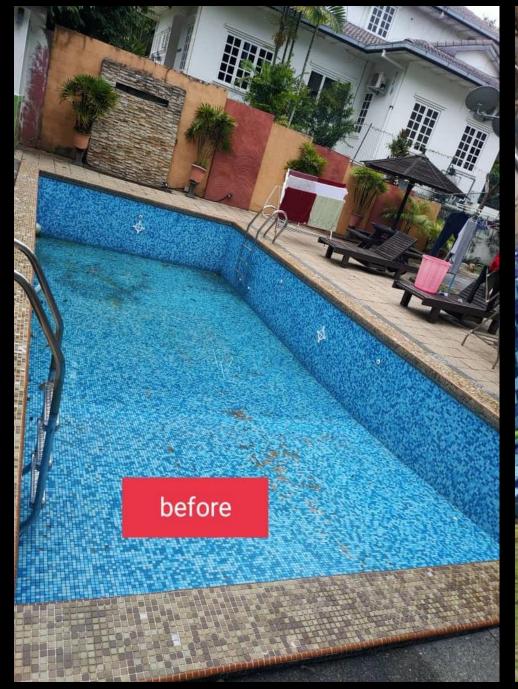

### Our Vision & Mission

Tiles, Surface & Deep-Water Cleaning

Major repair works such as changing of tiles, pool improvement, upgrading, etc.

Minor repair works such as repair damaged tiles, repair of water pumps, replacement of underwater lights, etc.