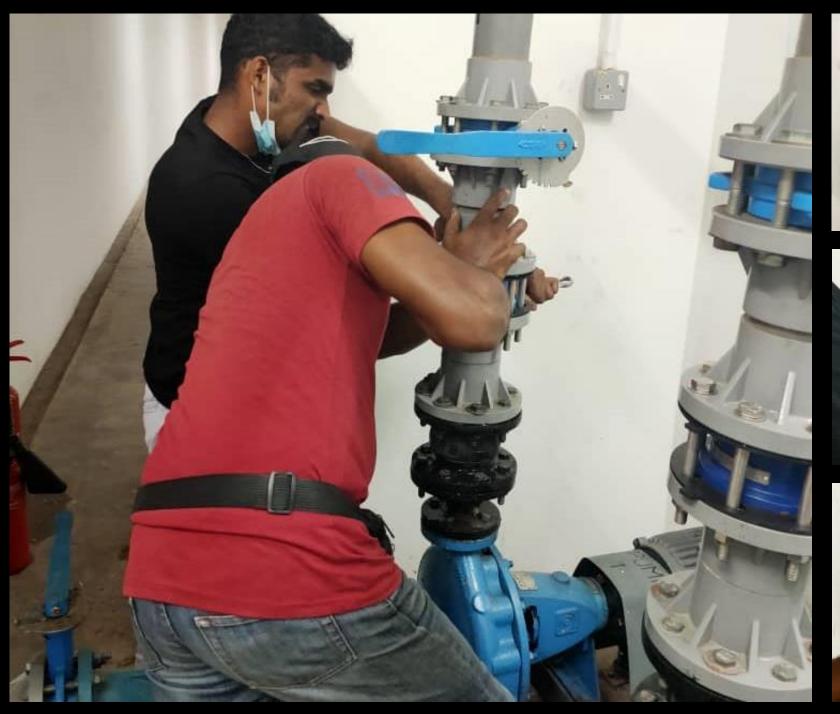

### Our Vision & Mission

Tiles, Surface & Deep-Water Cleaning

Major repair works such as changing of tiles, pool improvement, upgrading, etc.

Minor repair works such as repair damaged tiles, repair of water pumps, replacement of underwater lights, etc.

Changing foot valves

Changing Valves

Fixing new salt machine, filter & light