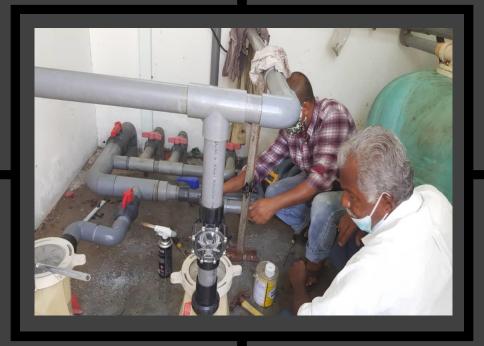

### Our Vision & Mission

Tiles, Surface & Deep-Water Cleaning

Major repair works such as changing of tiles, pool improvement, upgrading, etc.

Minor repair works such as repair damaged tiles, repair of water pumps, replacement of underwater lights, etc.

Changing foot valves

Changing Valves

Fixing new salt machine, filter & light