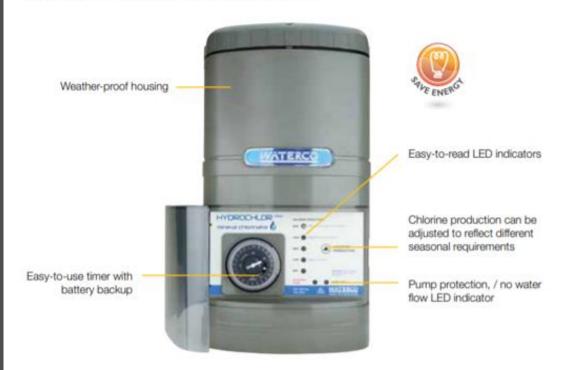

#### Energy Saving, Intelligent, Power Pack

The Hydrochlor Mineral Chlorinator includes an energy saving, intelligent power pack that makes it easy to keep your pool sanitised and healthy to swim in.