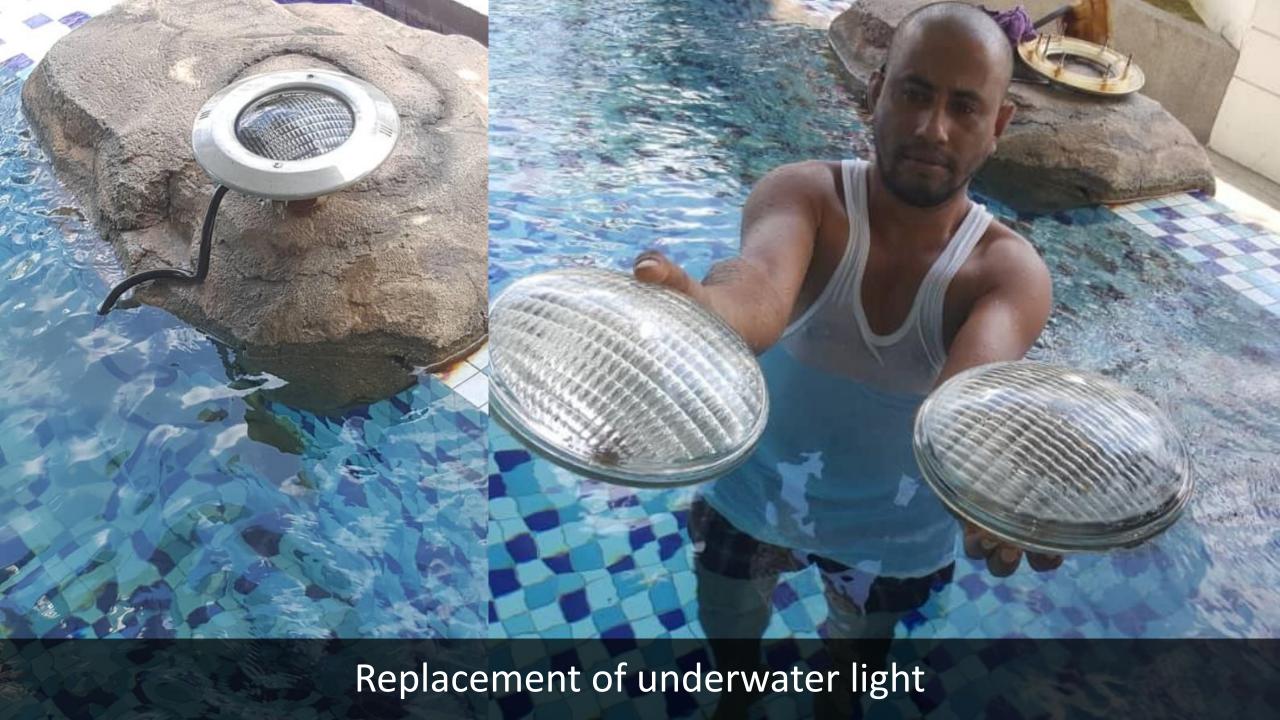

### Our Vision & Mission

Tiles, Surface & Deep-Water Cleaning

Major repair works such as changing of tiles, pool improvement, upgrading, etc.

Minor repair works such as repair damaged tiles, repair of water pumps, replacement of underwater lights, etc.